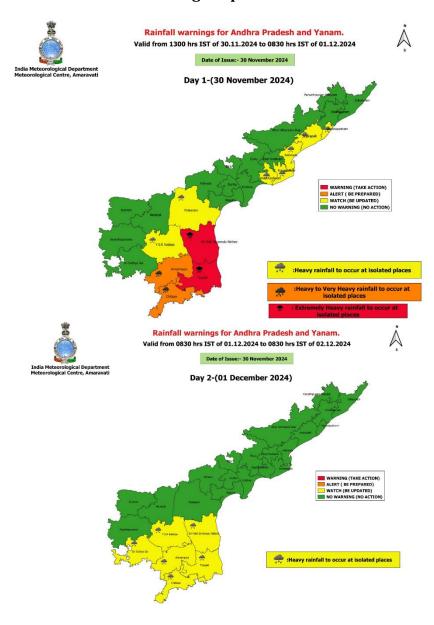

# **District-Wise Warning Graphics of Andhra Pradesh**

**Coastal Andhra Pradesh:** Light to moderate rainfall at many places with **heavy to very heavy rainfall** with **extremely heavy rainfall** at isolated places over south coastal Andhra Pradesh on 30<sup>th</sup> November, and **heavy rainfall** at isolated places on 01<sup>st</sup> December.

**Rayalaseema:** Light to moderate rainfall at many places with **heavy to very heavy rainfall** with **extremely heavy rainfall** at isolated places is likely on 30<sup>th</sup> November; **heavy rainfall** at isolated places on 01<sup>st</sup> December.