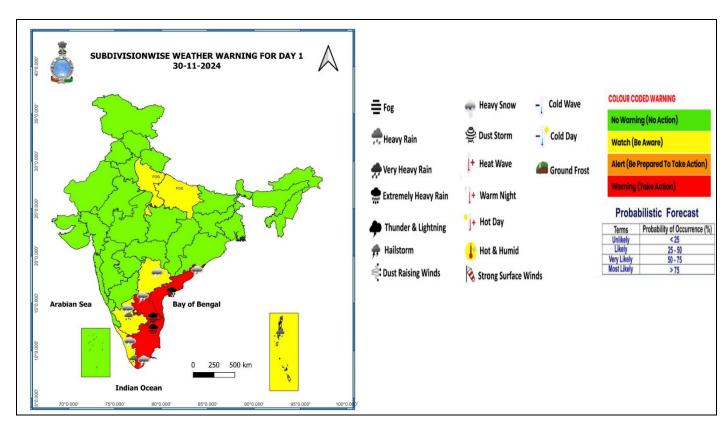

#### Heavy Rainfall Warning based on 0300 UTC of 30th November, 2024

#### (i) Rainfall Warning:

**Tamil Nadu & Puducherry:** Light to moderate rainfall at many places with **heavy to very heavy rainfall** at a few places and **extremely heavy rainfall** at isolated places over north Tamil Nadu – Puducherry on 30<sup>th</sup> November; **heavy to very heavy rainfall** at isolated places over interior Tamil Nadu on 01<sup>st</sup> December, and **heavy rainfall** at isolated places over Tamil Nadu on 02<sup>nd</sup> and 03<sup>rd</sup> December.

**Coastal Andhra Pradesh:** Light to moderate rainfall at many places with **heavy to very heavy rainfall** with **extremely heavy rainfall** at isolated places over south coastal Andhra Pradesh on 30<sup>th</sup> November, and **heavy rainfall** at isolated places on 01<sup>st</sup> December.

**Rayalaseema:** Light to moderate rainfall at many places with **heavy to very heavy rainfall** with **extremely heavy rainfall** at isolated places is likely on 30<sup>th</sup> November; **heavy rainfall** at isolated places on 01<sup>st</sup> December.

**South interior Karnataka:** Light to moderate rainfall at many places with isolated **heavy rainfall** is likely on 30<sup>th</sup> November, **heavy to very heavy rainfall** at isolated places on 01<sup>st</sup> & 2<sup>nd</sup> December.

**Kerala:** Light to moderate rainfall at many places with isolated heavy rainfall is likely on 30<sup>th</sup> November, **heavy to very heavy rainfall** at isolated places on 01<sup>st</sup> & 2<sup>nd</sup> December.

# **Sub-division-wise warning Graphics**

- Action may be taken based on ORANGE AND RED COLOUR warnings.
- Vulnerable regions likely urban and hilly areas action may be initiated for heavy rainfall warning.
- As the lead period increases forecast accuracy decreases.