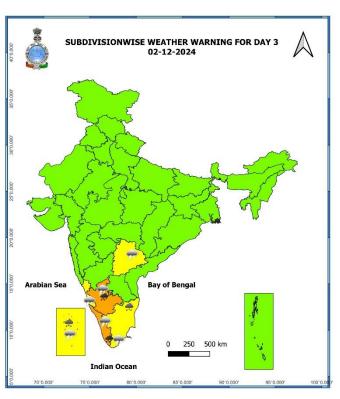

#### (i) Rainfall Warning:

**Tamil Nadu & Puducherry:** Light to moderate rainfall at many places with **heavy to very heavy rainfall** at a few places and **extremely heavy rainfall** at isolated places over north Tamil Nadu – Puducherry on 30<sup>th</sup> November; **heavy to very heavy rainfall** at isolated places over interior Tamil Nadu on 01<sup>st</sup> December, and **heavy rainfall** at isolated places over Tamil Nadu on 02<sup>nd</sup> and 03<sup>rd</sup> December.

# **Sub-division-wise warning Graphics**

- Action may be taken based on ORANGE AND RED COLOUR warnings.
- Vulnerable regions likely urban and hilly areas action may be initiated for heavy rainfall warning.
- As the lead period increases forecast accuracy decreases.