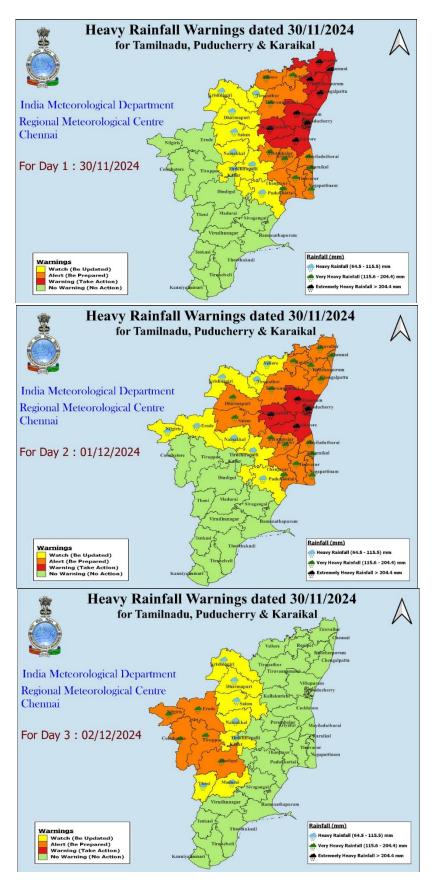

#### District-Wise Warning Graphics of Tamil Nadu & Puducherry

#### (i) Rainfall Warning:

**Tamil Nadu & Puducherry:** Light to moderate rainfall at many places with **heavy to very heavy rainfall** at a few places and **extremely heavy rainfall** at isolated places over north Tamil Nadu – Puducherry on 30<sup>th</sup> November; **heavy to very heavy rainfall** at isolated places over interior Tamil Nadu on 01<sup>st</sup> December, and **heavy rainfall** at isolated places over Tamil Nadu on 02<sup>nd</sup> and 03<sup>rd</sup> December.