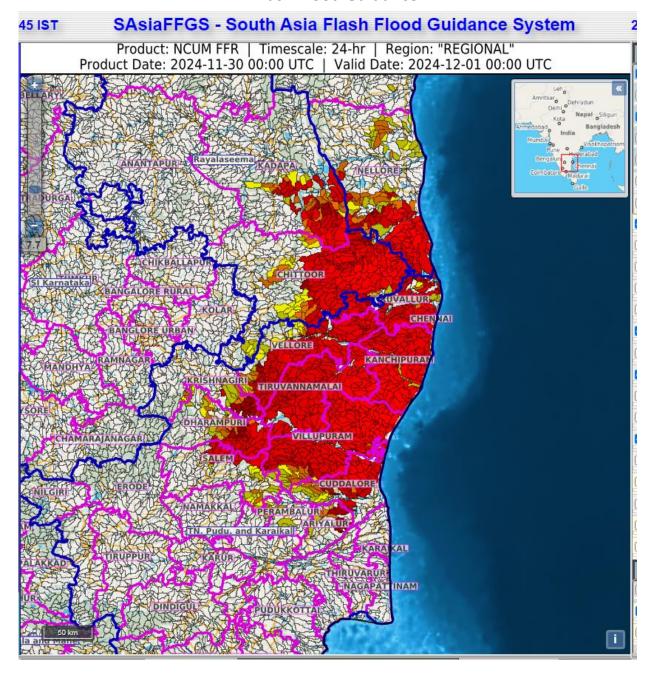

sup> November, **heavy to very heavy rainfall** at isolated places on 01<sup>st</sup> & 2<sup>nd</sup> December.

**Kerala:** Light to moderate rainfall at many places with isolated heavy rainfall is likely on 30<sup>th</sup> November, **heavy to very heavy rainfall** at isolated places on 01<sup>st</sup> & 2<sup>nd</sup> December.

# **Sub-division-wise warning Graphics**









- Action may be taken based on ORANGE AND RED COLOUR warnings.
- Vulnerable regions likely urban and hilly areas action may be initiated for heavy rainfall warning.
- As the lead period increases forecast accuracy decreases.

# **District-wise Warning Graphics**

#### District-Wise Warning Graphics of Tamil Nadu & Puducherry



# **District-Wise Warning Graphics of Andhra Pradesh**



#### Flash Flood Guidance