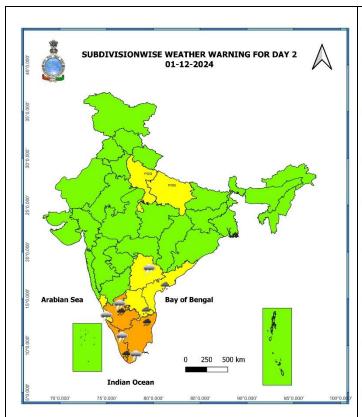

#### (i) Rainfall Warning:

**Tamil Nadu & Puducherry:** Light to moderate rainfall at many places with **heavy to very heavy rainfall** at a few places and **extremely heavy rainfall** at isolated places over north Tamil Nadu – Puducherry on 30<sup>th</sup> November; **heavy to very heavy rainfall** at isolated places over interior Tamil Nadu on 01<sup>st</sup> December, and **heavy rainfall** at isolated places over Tamil Nadu on 02<sup>nd</sup> and 03<sup>rd</sup> December.

**South interior Karnataka:** Light to moderate rainfall at many places with isolated **heavy rainfall** is likely on 30<sup>th</sup> November, **heavy to very heavy rainfall** at isolated places on 01<sup>st</sup> & 2<sup>nd</sup> December.

**Kerala:** Light to moderate rainfall at many places with isolated heavy rainfall is likely on 30<sup>th</sup> November, **heavy to very heavy rainfall** at isolated places on 01<sup>st</sup> & 2<sup>nd</sup> December.

# **Sub-division-wise warning Graphics**

- Action may be taken based on ORANGE AND RED COLOUR warnings.
- Vulnerable regions likely urban and hilly areas action may be initiated for heavy rainfall warning.
- As the lead period increases forecast accuracy decreases.